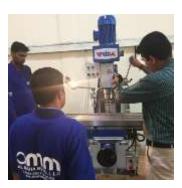

#### **6 PLANT & EQUIPMENTS**

A full range of general and specialized plant, equipment and tools are available and are utilized in the factory for manufacturing several different materials / products. The machinery and equipment at our factory are, as enlisted.

- Shearing Machine
- Sheet Bending /Folding Machine
- Sheet Rolling Machine
- Pipe Rolling Machine
- Vertical Drilling Machine
- Gas Cutting Machine
- Arc Welding Machine
- Polishing Machine
- Band Saw Machine
- Lathe Machine
- Power saws and metal power-cutting guillotine systems.
- Power presses, stamping machines
- Turning and milling machines,
- Lathe Machine
- Power drills
- Plasma welding machines
- Tig welding machines
- Grinding machines
- Flat-bed, band and rotary polishing machines